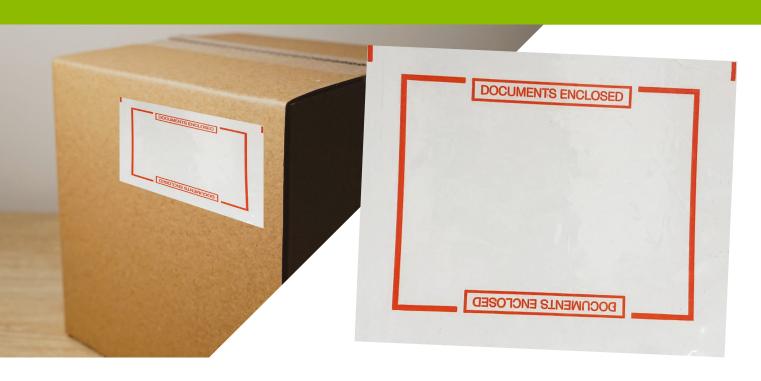

## Lope on A Roll Eco Friendly Bio Degradable Cellulose

Pomona Group Limited P 0800 766 662 www.pomona.co.nz

## FEATURES AND BENEFITS

- Backing is made from biodegradable plant pulp material
- Strong tacky natural rubber adhesive = secure packages
- No release paper to discard
- Adheres well to recycled cardboard and polystyrene
- Custom print available

## **AREAS OF USE**

- Shipping of goods