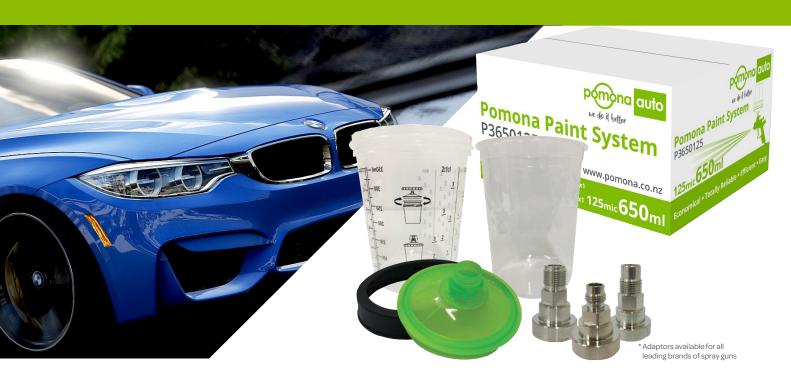

# Pomona Paint System

Pomona Group Limited P 0800 766 662 www.pomona.co.nz

## **FEATURES AND BENEFITS**

- Cleaner, Faster and more efficient
- Domed Lid to improve flow and consistency
- 50 cups per kit giving you multiple clean cups
- 20 plugs to seal and protect coatings upside down
- Comes in a variety of sizes, perfect for all your repair work small or large

#### PRODUCT SIZE:

180ml / 400ml 650ml / 850ml

All available in 125mic or 190mic

#### PRODUCT CODES:

P3180125 / P3180190 P3400125 / P3400190 P3650125 / P3650190 P3850125 / P3850190

Tapes / Gloves / Work Protection
100% New Zealand Owned & Operated

Product Code **PomonaPaintSystem**