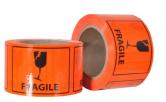

S4025 **FRAGILE** Printed Labels on a Roll 72mm x 100mm (660 labels) 24 Rolls / Carton

**S4026 TOP STOW** Printed Labels on a Roll 72mm x 100mm (660 labels) 24 Rolls / Carton

S4027 THIS WAY UP Printed Labels on a Roll 72mm x 100mm (660 labels) 24 Rolls / Carton