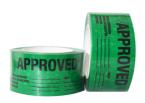

S4020 **DELIVER TO Printed Labels on a Roll** 96mm x 125mm (400 labels) 18 Rolls / Carton

S4021 **HOLD Quality Control Printed Labels on a Roll** 60mm x 150mm (333 labels) 30 Rolls / Carton

S4022 **APPROVED Quality Control** Printed Label on a Roll 60mm x 150mm (333 labels) 30 Rolls / Carton