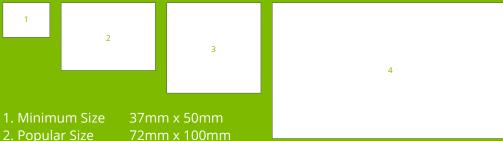

#### Available print repeat lengths (mm)

2. Popular Size
3. Popular Size
4. Maximum Size
72mm x 100mm
96mm x 100mm
250mm x 144mm