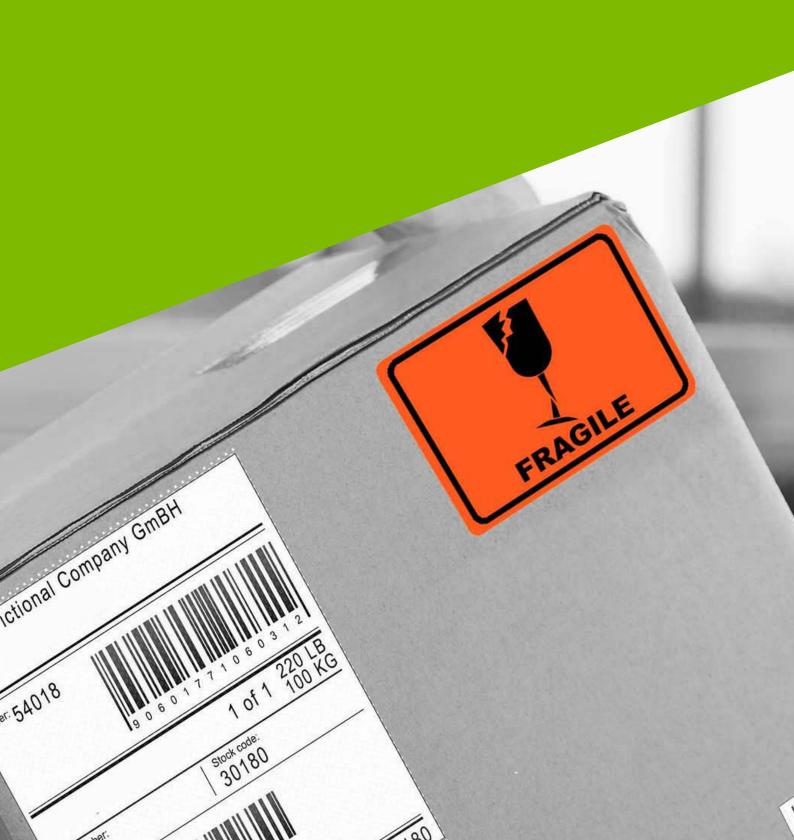

S4025 **FRAGILE** Printed Labels on a Roll 72mm x 100mm (660 labels) 24 Rolls / Carton

**S4026 TOP STOW** Printed Labels on a Roll 72mm x 100mm (660 labels) 24 Rolls / Carton

S4027 THIS WAY UP Printed Labels on a Roll 72mm x 100mm (660 labels) 24 Rolls / Carton