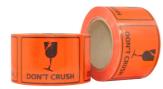

S4023 DON'T CRUSH Printed Labels on a Roll 72mm x 100mm (660 labels) 24 Rolls / Carton

S4035 FLAMMABLE LIQUID 3 Printed Label on a Roll 96mm x 100mm (500 labels) 18 Rolls / Carton

**DANGEROUS GOODS Printed Label on a Roll** 96mm x 100mm (500 labels) 18 Rolls / Carton