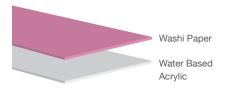

# Extra Delicate Washi Masking Tape

Product Code S277



0800 766 662 www.pomona.co.nz



# **Product Composition**



## Features and Benefits



Can be used safely on wallpapers, painted surfaces with 60 day clean safe removal when finished



Ultra Straight fine edge lines



Can be used on paper surfaces without damaging them



Great for temporary hanging of posters and children's artwork



Suitable for all types of surfaces

## **Industries**



Decorative



Trade



Retail



Education



Craft

## **Specifications**

#### **Product Size**

18mm x 50m (32 Rolls / Carton) 24mm x 50m (24 Rolls / Carton) 36mm x 50m (16 Rolls / Carton)

48mm x 50m (12 Rolls / Carton)

### **Slitting Options**

Custom slit available on request

#### Colour

Pink